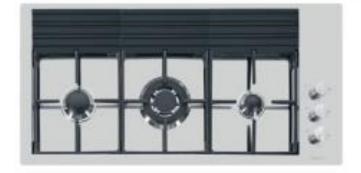

Brand : Foster, Italy

Name: S4000 XL Built-in Gas Hob with Side

Metal Knobs

Item Code: 7285 032

Designer:

Color / Finish: Stainless Steel

Dimensions: Overall: 925 W x 465 W mm

Opening: 908 W x 448 W mm